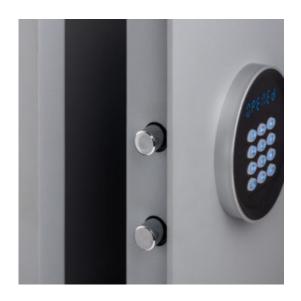

### **ELECTRONIC KEY CABINET 120 WITH DEPOSIT IMAGES**

Electronic Key Safe 38 Keypad

Electronic Key Safe 120 bolts

Electronic Key Safe 120 key

Key cabinet aperture

### **ELECTRONIC KEY CABINET 120 WITH DEPOSIT**

- Fitted with a slimline (16mm depth) matt keypad with LED display
- A deposit aperture (43mm x 43mm) allows for key deposit
- A spring hinge door ensure effortless opening
- In a stylish light grey paint finish with carpeted base and an interior LED light as standard
- The steel body measures 2mm with a 5mm door, twin bolts at 18mm